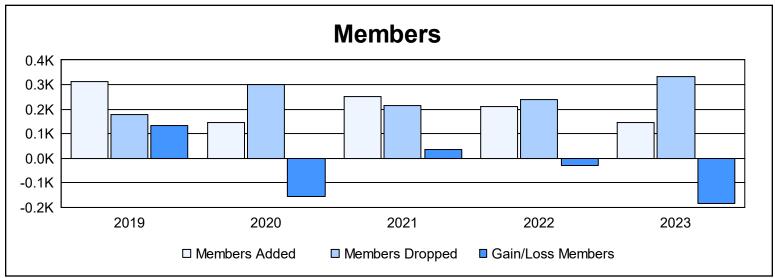

District LA 3 As of June 2023 Cumulative

| Year      | New<br>Clubs | Dropped<br>Clubs | Gain/<br>Loss<br>Clubs | New<br>Members | Charter<br>Members | Reinstate<br>Members | Transfer<br>Members | Total<br>Member<br>Added | Total<br>Members<br>Dropped | Gain/<br>Loss<br>Members |
|-----------|--------------|------------------|------------------------|----------------|--------------------|----------------------|---------------------|--------------------------|-----------------------------|--------------------------|
| 2018-2019 | 5            | 1                | 4                      | 157            | 150                | 1                    | 3                   | 311                      | 178                         | 133                      |
| 2019-2020 | 1            | 1                | 0                      | 102            | 26                 | 9                    | 9                   | 146                      | 302                         | -156                     |
| 2020-2021 | 2            | 0                | 2                      | 188            | 57                 | 3                    | 2                   | 250                      | 214                         | 36                       |
| 2021-2022 | 1            | 1                | 0                      | 133            | 48                 | 14                   | 14                  | 209                      | 238                         | -29                      |
| 2022-2023 | 1            | 5                | -4                     | 93             | 29                 | 13                   | 12                  | 147                      | 331                         | -184                     |
| Average   | 2            | 2                | 0                      | 135            | 62                 | 8                    | 8                   | 213                      | 253                         | -40                      |