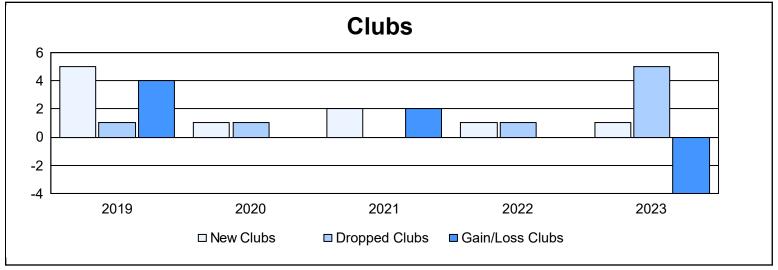

District LA 3 As of June 2023 Cumulative

| Year      | New<br>Clubs | Dropped<br>Clubs | Gain/<br>Loss<br>Clubs | New<br>Members | Charter<br>Members | Reinstate<br>Members | Transfer<br>Members | Total<br>Member<br>Added | Total<br>Members<br>Dropped | Gain/<br>Loss<br>Members |
|-----------|--------------|------------------|------------------------|----------------|--------------------|----------------------|---------------------|--------------------------|-----------------------------|--------------------------|
| 2018-2019 | 5            | 1                | 4                      | 157            | 150                | 1                    | 3                   | 311                      | 178                         | 133                      |
| 2019-2020 | 1            | 1                | 0                      | 102            | 26                 | 9                    | 9                   | 146                      | 302                         | -156                     |
| 2020-2021 | 2            | 0                | 2                      | 188            | 57                 | 3                    | 2                   | 250                      | 214                         | 36                       |
| 2021-2022 | 1            | 1                | 0                      | 133            | 48                 | 14                   | 14                  | 209                      | 238                         | -29                      |
| 2022-2023 | 1            | 5                | -4                     | 93             | 29                 | 13                   | 12                  | 147                      | 331                         | -184                     |
| Average   | 2            | 2                | 0                      | 135            | 62                 | 8                    | 8                   | 213                      | 253                         | -40                      |